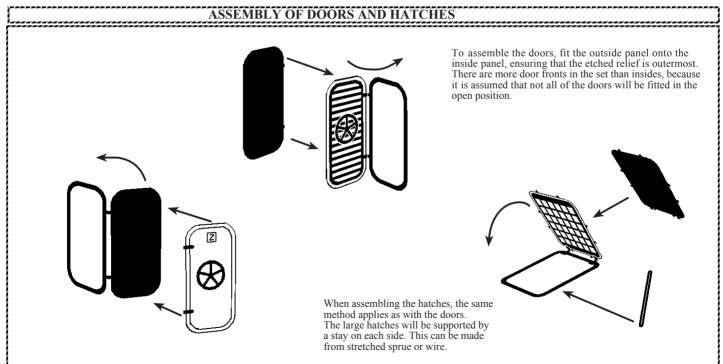

WW2 US Navy Pattern Doors & Hatches in 1/350 Scale

- Standard Watertight Door Fronts ( Clipped) Standard Door Insides & Frames (Clipped)
- Rectangular Clipped Access Panel Fronts
- Rectangular Access Panel Insides & Frames
- Oval Access Panel Fronts
- Oval Access Panel Insides & Frames
- Large Waffle Pattern QR Door Fronts
- Large Waffle Pattern QR Door Insides & Frames
- Plain QR Door Fronts

- Plain QR Door Fronts
  Plain QR Door Insides & Frames
  Small Waffle Pattern Door Front
  Small Waffle Pattern Door Insides & Frames
  Waffle Pattern Hatch Outside (Large)
  Waffle Pattern Hatche Inside & Frame (Large)
- Hatch with Escape Hatch Inside with Frame (Large)
- Hatch with Escape Hatch Outside (Large)
- Hatch with Escape Hatch Inside with Frame (Small)
- Hatch with Escape Hatch Outside (Small) Waffle Pattern Hatche Inside & Frame (Small) Waffle Pattern Hatch Outside (Small)
- Circular Escape Scuttles